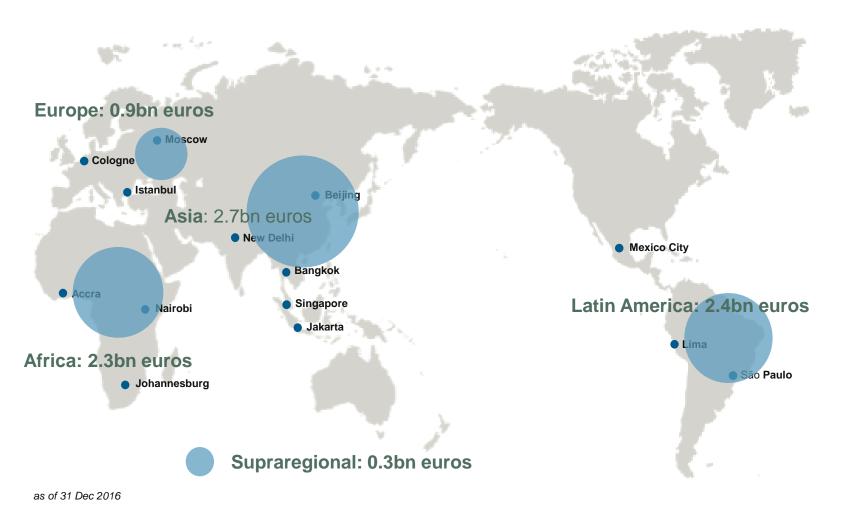

# »» DEG portfolio

14 locations - 8.6bn euros invested worldwide

# The top three countries: Kenya, Nigeria, Uganda DEG representative offices:

Ghana, South Africa, Kenya

as of 31 Dec 2016

## »» Portfolio Africa